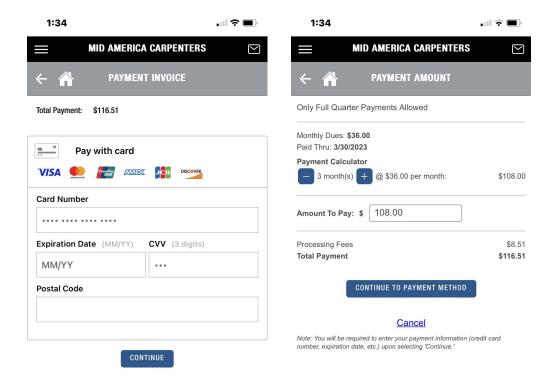

### 4. Pay Dues

Once you are logged into the app you will as a member you will see various tools and content provided by the council, including Dues Payments. Select the dues payment button to enter your dues payment amount and submit for processing.

Please note: It is recommended that you pay your dues quarterly in order to receive your Union card. The app has a calculator that will tell you what your dues are for 3, 6, 9, and 12 month payments.