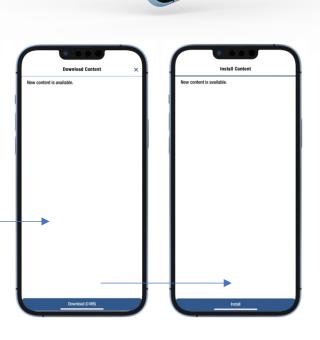

## 3. Update the App

Content on the app will have updates from time-to-time. This will be evident via a 'refresh' icon on the bottom right of the screen. Selecting this icon will start the update process for the latest content. (You can also "Check for Updates" from the main menu.)

After selecting the refresh icon, you will then see the Download Content screen. Select the blue Download bar at the bottom of the screen.

The content will download and then the page will read "Install Content".

Select the bottom bar where it reads "Install" To install the content.